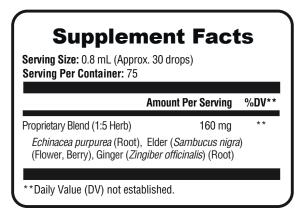

#### **How BACTICIDX Works**

Bacticidx is formulated with three potent immune-supporting herbs: *Echinacea purpurea*, *Sambucus nigra* (elderflower/elderberry), and *Zingiber officinalis* (ginger). Numerous clinical trials have been carried out on echinacea preparations, with the results suggesting that the root extract of this herb supports the body's immune function. For this reason, echinacea is sometimes referred to as "nature's immune enhancer."

Ginger is a flowering plant that has also been used in traditional medicine throughout history as a means of aiding digestion, reducing nausea, and supporting immune function.\* Ginger contains fragrant polyphenols called gingerols that have been shown to have antioxidant- and immune-supporting roles in the body.\*

Bacticidx also contains elderflower and elderberry, which have polyphenols that help support healthy inflammatory response by inhibiting nitric oxide production in certain bodily tissues.\*

<sup>\*</sup> These statements have not been evaluated by the Food and Drug Administration. This product is not intended to diagnose, treat, cure, or prevent any disease.

## **BACTICIDX Dosing Recommendations**

Other Ingredients: Distilled Water, Organic Cane Alcohol 50%.

This product is GLUTEN FREE, VEGETARIAN and NON GMO.

Adults: Take 30 drops mixed with a small amount of water 3 times per day, or as directed by your healthcare practitioner.